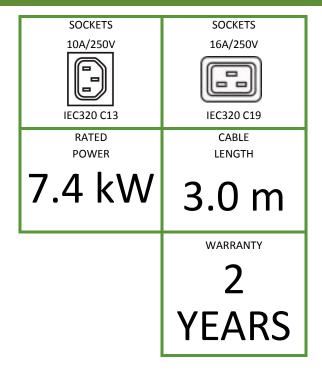

## **Features**

| Index no.                                                                                  | 11341630.20-3,04-6                |
|--------------------------------------------------------------------------------------------|-----------------------------------|
| Power plug                                                                                 | IEC 60309 32A/250V                |
| Cable                                                                                      | H05VV-F 3 x 6 mm², 3.0 m, black   |
| Sockets                                                                                    | 21 x IEC320 C13<br>3 x IEC320 C19 |
| Additional components                                                                      | LED control                       |
| Maximum unit load                                                                          | 32A                               |
| Unit rated power                                                                           | 7360W                             |
| Dimensions (L x W x D) [mm]                                                                | 1124 x 44 x 68                    |
| Net weight [kg]<br>Gross weight [kg]                                                       | 3.3<br>3.6                        |
| Housing                                                                                    | 0U, black aluminum                |
| Fixed brackets type 44                                                                     |                                   |
| Brackets for BKT 4DC cabinets (set) Index: 111SA200011.3                                   |                                   |
| Brackets for BKT SRS/SSRS cabinets<br>(must be ordered separatley)<br>Index: 111SA200018.3 |                                   |
| Power plug view                                                                            | 3                                 |